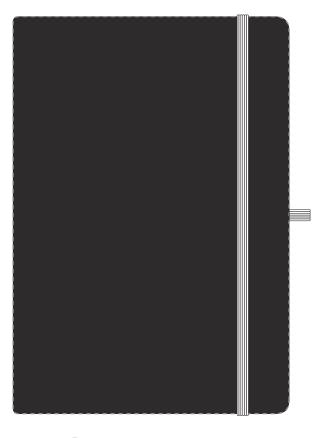

## ARTWORK SCALE 50%

Product Image for visualisation - colours may vary

CENTRED TO PRINT AREA
CENTRED TO NOTEBOOK

The dashed line is to demonstrate print area and will not appear on your printed item