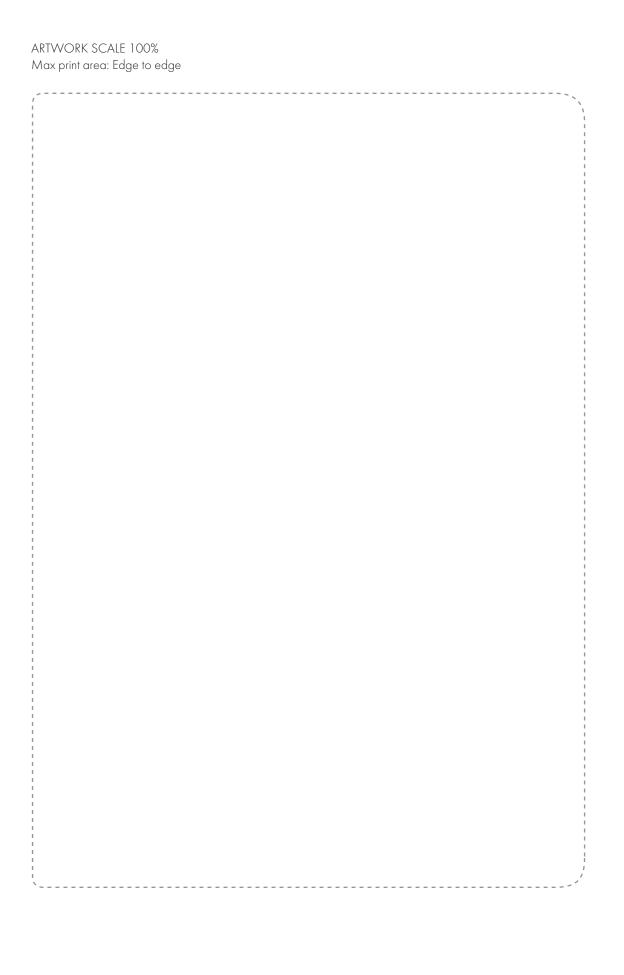

Full colour edge to edge

Due to the nature of the product the print position may vary by 2 -  $3\ \text{mm}$ 

## ARTWORK SCALE 50%

Product Image for visualisation - colours may vary

CENTRED TO PRINT AREA
CENTRED TO NOTEBOOK

The dashed line is to demonstrate print area and will not appear on your printed item